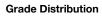

## Percent of Course Graded

| Grade Range   | # of Students |
|---------------|---------------|
| A 86% to 100% | 14            |
| B 73% to 85%  | 25            |
| C 66% to 72%  | 4             |
| D 50% to 65%  | 1             |
| F Below 50%   | 1             |
| F Below 50%   | 1             |