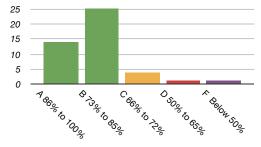

| aek22168        | 94%    | 97%           | 85% | 92% | 85% | 100%       | 100% | 92% | 97%        | 99%        | 100%       | 96%        | A      |
|-----------------|--------|---------------|-----|-----|-----|------------|------|-----|------------|------------|------------|------------|--------|
| kerfuffle       | 88%    | 97%           | 95% | 92% | 92% | 89%        | 99%  | 90% | 100%       | 100%       | 100%       | 94%        | A      |
| kyky1234        | 94%    | 90%           | 50% | 95% | 92% | 99%        | 100% | 95% | 100%       | 100%       | 98%        | 94%        | A      |
| GN-001          | 86%    | 87%           | 95% | 95% | 92% | 90%        | 95%  | 92% | 100%       | 94%        | 94%        | 92%        | A      |
| 1312R           | 94%    | 97%           | 95% | 92% | 92% | 74%        | 100% | 92% | 100%       | 100%       | 88%        | 91%        | A      |
| cab             | 90%    | 80%           | 50% | 95% | 92% | 100%       | 100% | 95% | 85%        | 100%       | 93%        | 91%        | A      |
| IcedPasta       | 79%    | 80%           | 95% | 95% | 92% | 90%        | 95%  | 92% | 100%       | 94%        | 97%        | 91%        | A      |
| JackBauer20     | 77%    | 85%           | 95% | 92% | 92% | 71%        | 100% | 92% | 98%        | 100%       | 96%        | 89%        | A      |
| -bunrab         | 79%    | 90%           | 85% | 95% | 92% | 90%        | 100% | 92% | 90%        | 99%        | 88%        | 89%        | A      |
|                 | 70%    | 100%          | 85% | 92% | 85% | 91%        | 98%  | 92% | 70%        | 99%        | 96%        | 89%        | A      |
| 2836            | 63%    | 72%           | 95% | 87% | 95% | 83%        | 97%  | 92% | 95%        | 99%        | 100%       | 88%        | A      |
| nuiche          | 79%    | 80%           | 85% | 95% | 85% | 75%        | 93%  | 90% | 97%        | 100%       | 98%        | 88%        | А      |
| MangoCat        | 77%    | 80%           | 95% | 87% | 95% | 81%        | 95%  | 92% | 70%        | 100%       | 92%        | 87%        | A      |
| tums            | 72%    | 87%           | 95% | 92% | 92% | 71%        | 100% | 92% | 100%       | 100%       | 86%        | 86%        | A      |
| Mango           | 74%    | 67%           | 95% | 95% | 92% | 86%        | 100% | 87% | 100%       | 91%        | 75%        | 84%        | В      |
| J27             | 79%    | 78%           | 85% | 95% | 85% | 65%        | 83%  | 90% | 100%       | 91%        | 90%        | 84%        | В      |
| Food            | 60%    | 74%           | 50% | 95% | 92% | 100%       | 100% | 95% | 97%        | 95%        | 70%        | 82%        | В      |
| Anonymous0      | 72%    | 87%           | 85% | 92% | 92% | 79%        | 89%  | 90% | 95%        | 95%        | 65%        | 81%        | В      |
| Tootsie         | 68%    | 20%           | 85% | 95% | 92% | 86%        | 98%  | 92% | 65%        | 84%        | 91%        | 81%        | B      |
| Terrarium       | 75%    | 67%           | 85% | 87% | 95% | 81%        | 95%  | 92% | 80%        | 96%        | 62%        | 80%        | В      |
| BeastMode       | 74%    | 87%           | 95% | 95% | 92% | 82%        | 100% | 87% | 100%       | 91%        | 52%        | 80%        | B      |
| MpaBkama        | 55%    | 70%           | 80% | 95% | 75% | 70%        | 100% | 85% | 100%       | 75%        | 97%        | 79%        | В      |
| deed            | 61%    | 77%           | 95% | 95% | 75% | 73%        | 100% | 85% | 100%       | 78%        | 82%        | 79%        | B      |
| JMckGmb2Z       | 94%    | 80%           | 85% | 90% | 85% | 42%        | 48%  | 92% | 87%        | 99%        | 81%        | 79%        | B      |
| Hyperlink       | 53%    | 75%           | 95% | 92% | 85% | 91%        | 98%  | 92% | 85%        | 100%       | 61%        | 79%        | B      |
| DaenerysT       | 58%    | 85%           | 95% | 95% | 92% | 89%        | 100% | 87% | 80%        | 86%        | 60%        | 78%        | B      |
| Eldi            | 66%    | 82%           | 65% | 95% | 92% | 84%        | 96%  | 92% | 68%        | 93%        | 61%        | 78%        | B      |
| IT'SNOTME       | 75%    | 82%           | 95% | 95% | 92% | 86%        | 98%  | 92% | 90%        | 84%        | 47%        | 78%        | В      |
| thewaveman      | 68%    | 35%           | 85% | 92% | 92% | 71%        | 100% | 92% | 48%        | 100%       | 72%        | 77%        | B      |
| padfoot         | 68%    | 82%           | 80% | 95% | 80% | 89%        | 90%  | 92% | 90%        | 76%        | 62%        | 77%        | B      |
| cloak           | 70%    | 68%           | 95% | 95% | 92% | 75%        | 80%  | 92% | 95%        | 94%        | 56%        | 77%        | B      |
| javaScript      | 90%    | 87%           | 80% | 90% | 85% | 42%        | 48%  | 92% | 95%        | 91%        | 71%        | 76%        | В      |
| Snoffles        | 85%    | 100%          | 80% | 95% | 80% | 72%        | 73%  | 92% | 80%        | 63%        | 71%        | 76%        | B      |
| ND13            | 75%    | 53%           | 85% | 92% | 92% | 91%        | 100% | 90% | 0070       | 88%        | 65%        | 76%        | B      |
| Hackerman       | 58%    | 65%           | 80% | 95% | 75% | 55%        | 85%  | 85% | 100%       | 80%        | 87%        | 75%        | B      |
| 007             | 79%    | 80%           | 85% | 95% | 75% | 63%        | 93%  | 85% | 100%       | 81%        | 57%        | 75%        | B      |
| gjgmfb          | 74%    | 97%           | 85% | 90% | 85% | 42%        | 48%  | 92% | 95%        | 86%        | 78%        | 75%<br>75% | B      |
|                 | 76%    | 87%           | 85% | 95% | 80% | 79%        | 80%  | 92% | 87%        | 70%        | 54%        | 75%        | B      |
| lwsdtw<br>walla | 74%    | 42%           | 85% | 95% | 85% | 80%        | 93%  | 90% | 50%        | 95%        | 45%        | 74%        | B      |
| grape           | . 170  | 65%           | 85% | 92% | 92% | 81%        | 91%  | 90% | 85%        | 100%       | 45%<br>65% | 70%        | C      |
| Poch            | 52%    | 46%           | 80% | 95% | 80% | 68%        | 69%  | 92% | 97%        | 59%        | 74%        |            | C      |
|                 | 74%    | 65%           | 95% | 90% | 85% | 42%        | 48%  | 92% | 50%        | 91%        | 74%<br>57% | 68%        | C      |
|                 | 7 - 70 | 42%           | 85% | 87% | 95% | 42%<br>81% | 95%  | 92% | 30%        | 100%       | 57%<br>75% |            | C      |
| RATRF           |        | <b>4</b> ∠ /0 | 85% | 92% | 85% | 81%        | 95%  | 92% |            | 91%        | 36%        | 66%        | D      |
|                 |        |               | 00% | 92% | 92% | 0070       | 90%  | 92% | 45%        | 91%        | 36%<br>95% | 56%        | F      |
| RY Algorithm    | 61%    | 95%           | 95% | 95% | 92% |            |      |     | 45%<br>56% | 95%<br>84% | 95%        | 44%        | F<br>W |
| tswift          | 0170   | 3070          | 90% | 93% | 92% |            |      |     | 50%        | 64%        |            |            | VV     |