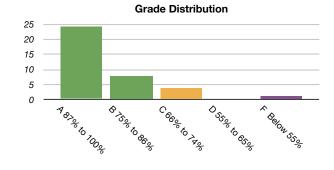

|            |           |           |           |              | 62%  | 93%  | 91%  | 53%  |      |     | 20%  | 54%  |      |      |     | 22%  | 33% |  |
| 2        | 1        | 1.5      |           |          |            |           |           |           | AdepT        |      |      |      |      |      |     |      |      |      |      |     |      |     |  |
|          |          |          |           |          |            |           |           |           |              |      |      |      |      |      |     |      |      |      |      |     |      |     |  |
|          |          |          |           |          |            |           |           |           | Median Score | 94%  | 100% | 94%  | 98%  | 100% | 92% | 78%  | 100% | 95%  | 98%  | 82% | 100% | 89% |  |







**Current Scores**