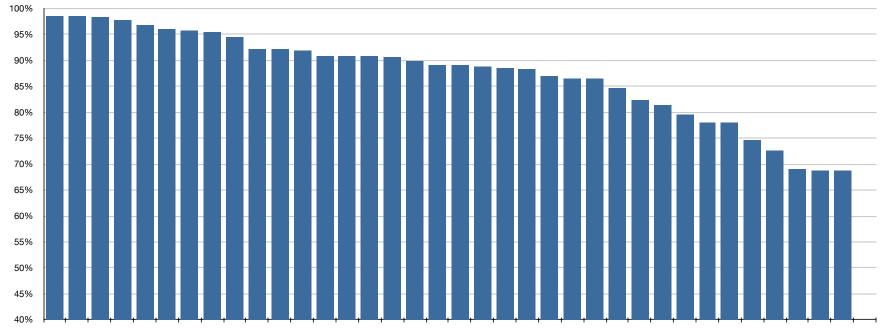

|           |           |           |              | 62%  | 93%  | 91%  | 53%  |      |     | 20%  | 54%  |      |      |     | 22%  | 33% |  |
| 2        | 1        | 1.5      |           |          |            |           |           |           | AdepT        |      |      |      |      |      |     |      |      |      |      |     |      |     |  |
|          |          |          |           |          |            |           |           |           |              |      |      |      |      |      |     |      |      |      |      |     |      |     |  |
|          |          |          |           |          |            |           |           |           | Median Score | 94%  | 100% | 94%  | 98%  | 100% | 92% | 78%  | 100% | 95%  | 98%  | 82% | 100% | 89% |  |







**Current Scores**