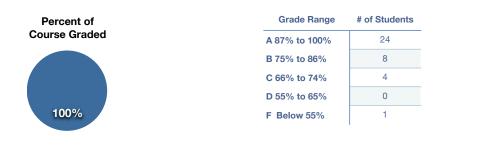

|            |           |           |           |              | 62%  | 93%  | 91%  | 53%  |      |     | 20%  | 54%  |      |      |     | 22%  | 33% |  |
| 2        | 1        | 1.5      |           |          |            |           |           |           | AdepT        |      |      |      |      |      |     |      |      |      |      |     |      |     |  |
|          |          |          |           |          |            |           |           |           |              |      |      |      |      |      |     |      |      |      |      |     |      |     |  |
|          |          |          |           |          |            |           |           |           | Median Score | 94%  | 100% | 94%  | 98%  | 100% | 92% | 78%  | 100% | 95%  | 98%  | 82% | 100% | 89% |  |







**Current Scores**