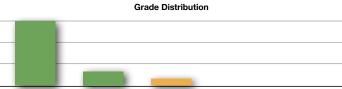

## CS 525 Grade Sheet - Spring 2012

|             |      |           |      |      |           | CLASS OV | ERVIEW |           |      |              |           |       |             |       |
|-------------|------|-----------|------|------|-----------|----------|--------|-----------|------|--------------|-----------|-------|-------------|-------|
|             |      | Project 1 |      |      | Project 2 |          |        | Project 3 |      |              | In Class  | Final | Total       | Grade |
|             | Work | Web       | Talk | Work | Web       | Talk     | Work   | Web       | Talk | Presentation | 10% total | Exam  | 100%        |       |
| Weight      | 10%  | 2%        | 3%   | 10%  | 2%        | 3%       | 10%    | 2%        | 3%   | 30%          | 10%       | 15%   | 0%          |       |
|             |      |           |      |      |           |          |        |           |      |              |           |       |             |       |
| Code Name   |      |           |      |      |           |          |        |           |      |              |           |       |             |       |
| sankam      | 93%  | 90%       | 91%  | 92%  | 85%       | 95%      | 95%    | 95%       | 92%  | 95%          | 100%      | 95%   | <b>94</b> % | Α     |
| Hypnotoad   | 91%  | 94%       | 91%  | 95%  | 95%       | 92%      | 92%    | 92%       | 95%  | 95%          | 100%      | 92%   | <b>94</b> % | Α     |
| Chicolini   | 91%  | 82%       | 95%  | 80%  | 90%       | 85%      | 90%    | 83%       | 92%  | 92%          | 100%      | 82%   | <b>89</b> % | Α     |
| Doughnut    | 92%  | 97%       | 95%  | 92%  | 90%       | 92%      | 95%    | 95%       | 92%  | 92%          | 56%       | 87%   | 88%         | Α     |
| GSO         | 87%  | 90%       | 82%  | 85%  | 80%       | 90%      | 92%    | 90%       | 95%  | 85%          | 100%      | 87%   | 88%         | Α     |
| NullPointer | 93%  | 91%       | 95%  | 75%  | 80%       | 82%      | 87%    | 90%       | 92%  | 92%          | 88%       | 85%   | 88%         | Α     |
| computer43  | 83%  | 83%       | 70%  | 85%  | 80%       | 92%      | 85%    | 85%       | 87%  | 92%          | 81%       | 95%   | 88%         | Α     |
| CapriBunny  | 92%  | 85%       | 92%  | 92%  | 85%       | 90%      | 85%    | 83%       | 92%  | 92%          | 50%       | 95%   | 87%         | Α     |
| Tweetat     | 93%  | 85%       | 95%  | 85%  | 85%       | 75%      | 92%    | 80%       | 92%  | 87%          | 50%       | 87%   | 84%         | Α     |
| sword       | 82%  | 95%       | 65%  | 80%  | 80%       | 82%      | 92%    | 85%       | 92%  | 82%          | 38%       | 82%   | 78%         | в     |
| coolbeet    | 82%  | 83%       | 65%  | 75%  | 80%       | 65%      | 87%    | 85%       | 83%  | 90%          | 6%        | 85%   | 76%         | в     |
| Sutherland  | 87%  | 88%       | 81%  |      |           |          | 85%    | 85%       | 78%  | 92%          | 44%       | 82%   | 70%         | ?     |
|             | 89%  | 89%       | 85%  | 85%  | 85%       | 85%      | 90%    |           | 90%  | 91%          | 68%       | 88%   | 85%         |       |