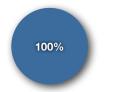

| Grade Range   | # of Students |  |  |  |  |  |
|---------------|---------------|--|--|--|--|--|
| A 84% to 100% | 9             |  |  |  |  |  |
| B 75% to 83%  | 2             |  |  |  |  |  |
| C 62% to 74%  | 1             |  |  |  |  |  |
| D 50% to 62%  | 0             |  |  |  |  |  |
| F Below 50%   | 0             |  |  |  |  |  |

0 A 84% to 100% B 75% to 83% C 62% to 74% D 50% to 62% F Below 50%

**Current Scores** 

9 6

3