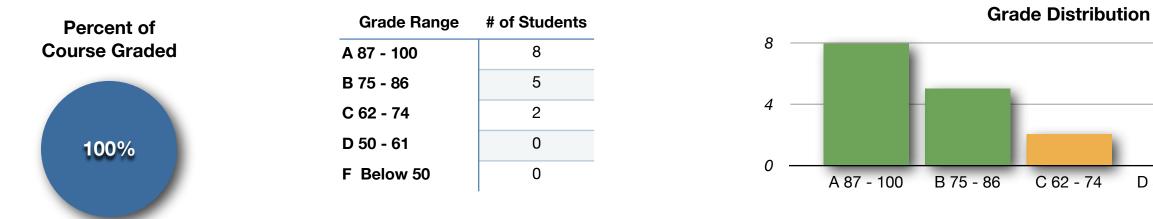

## CS 526 Grade Sheet - Fall 2013 - 12/09/2013

|              |      |     |      |      |     |      | С    | LASS OVI | ERVIEW |       |          |       |     |      |       |       |
|--------------|------|-----|------|------|-----|------|------|----------|--------|-------|----------|-------|-----|------|-------|-------|
|              | P1   |     |      | P2   |     |      | P3   |          |        | Paper | In Class | Final |     |      | Total | Grade |
| Code         | Work | Web | Talk | Work | Web | Talk | Work | Web      | Talk   |       |          | Work  | Web | Talk | 100%  |       |
| Name         | 10%  | 3%  | 2%   | 10%  | 3%  | 2%   | 10%  | 3%       | 2%     | 30%   | 10%      | 10%   | 3%  | 2%   | 0%    |       |
|              |      |     |      |      |     |      |      |          |        |       |          |       |     |      |       |       |
|              |      |     |      |      |     |      |      |          |        |       |          |       |     |      |       |       |
| PurplePenny  | 93%  | 85% | 90%  | 95%  | 85% | 95%  | 95%  | 82%      | 95%    | 93%   | 100%     | 92%   | 85% | 95%  | 92%   | Α     |
| R.O.U.S.     | 87%  | 80% | 95%  | 82%  | 75% | 85%  | 95%  | 90%      | 92%    | 94%   | 100%     | 82%   | 82% | 92%  | 89%   | Α     |
| TankCat      | 80%  | 85% | 75%  | 82%  | 80% | 92%  | 95%  | 90%      | 92%    | 94%   | 100%     | 85%   | 82% | 85%  | 89%   | Α     |
| CBC          | 80%  | 65% | 85%  | 85%  | 85% | 90%  | 92%  | 92%      | 90%    | 89%   | 100%     | 95%   | 95% | 95%  | 89%   | Α     |
| Shepard      | 80%  | 85% | 90%  | 85%  | 80% | 85%  | 95%  | 85%      | 87%    | 93%   | 88%      | 92%   | 90% | 87%  | 88%   | Α     |
| stray_boogie | 85%  | 70% | 95%  | 75%  | 80% | 75%  | 85%  | 92%      | 90%    | 93%   | 100%     | 90%   | 92% | 92%  | 88%   | Α     |
| Metatron     | 80%  | 75% | 90%  | 80%  | 80% | 85%  | 95%  | 85%      | 92%    | 93%   | 100%     | 80%   | 75% | 87%  | 87%   | Α     |
| saber        | 85%  | 85% | 85%  | 92%  | 70% | 90%  | 87%  | 82%      | 92%    | 91%   | 81%      | 92%   | 82% | 92%  | 87%   | Α     |
| Karnivool    | 85%  | 70% | 85%  | 67%  | 75% | 75%  | 90%  | 92%      | 87%    | 94%   | 97%      | 85%   | 80% | 90%  | 86%   | В     |
| Weezer       | 87%  | 85% | 75%  | 82%  | 85% | 87%  | 78%  | 82%      | 85%    | 94%   | 75%      | 82%   | 75% | 82%  | 84%   | В     |
| Bugs Bunny   | 80%  | 85% | 85%  | 80%  | 85% | 82%  | 92%  | 85%      | 82%    | 83%   | 75%      | 85%   | 95% | 87%  | 83%   | В     |
|              | 75%  | 70% | 75%  | 77%  | 80% | 92%  | 95%  | 90%      | 87%    | 86%   | 66%      | 67%   | 75% | 87%  | 80%   | В     |
| Mithrandir   | 70%  | 60% | 75%  | 77%  | 72% | 85%  | 82%  | 82%      | 75%    | 85%   | 66%      | 87%   | 77% | 95%  | 78%   | В     |
|              | 30%  | 30% | 80%  | 75%  | 75% | 90%  | 70%  | 75%      | 85%    | 88%   | 97%      | 77%   | 77% | 85%  | 75%   | С     |
| strawhat     | 60%  | 60% | 70%  | 60%  | 40% | 82%  | 70%  | 78%      | 70%    | 76%   | 41%      | 55%   | 60% | 65%  | 64%   | С     |
| Median Score | 80%  | 75% | 85%  | 80%  | 80% | 85%  | 92%  | 85%      | 87%    | 93%   | 97%      | 85%   | 82% | 87%  | 87%   |       |