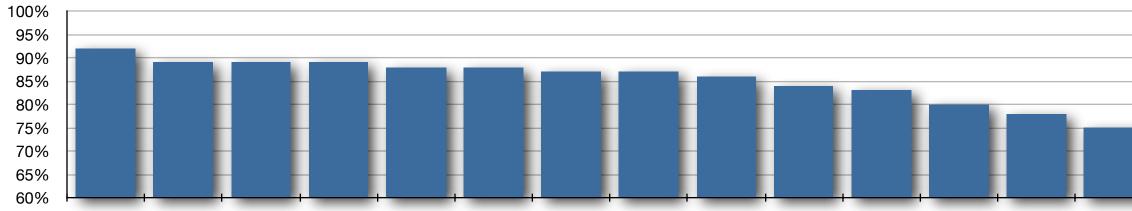

## CS 526 Grade Sheet - Fall 2013 - 12/09/2013

|              |      |     |      |      |     |      | С    | LASS OVI | ERVIEW |       |          |       |     |      |       |       |
|--------------|------|-----|------|------|-----|------|------|----------|--------|-------|----------|-------|-----|------|-------|-------|
|              | P1   |     |      | P2   |     |      | P3   |          |        | Paper | In Class | Final |     |      | Total | Grade |
| Code         | Work | Web | Talk | Work | Web | Talk | Work | Web      | Talk   |       |          | Work  | Web | Talk | 100%  |       |
| Name         | 10%  | 3%  | 2%   | 10%  | 3%  | 2%   | 10%  | 3%       | 2%     | 30%   | 10%      | 10%   | 3%  | 2%   | 0%    |       |
|              |      |     |      |      |     |      |      |          |        |       |          |       |     |      |       |       |
|              |      |     |      |      |     |      |      |          |        |       |          |       |     |      |       |       |
| PurplePenny  | 93%  | 85% | 90%  | 95%  | 85% | 95%  | 95%  | 82%      | 95%    | 93%   | 100%     | 92%   | 85% | 95%  | 92%   | Α     |
| R.O.U.S.     | 87%  | 80% | 95%  | 82%  | 75% | 85%  | 95%  | 90%      | 92%    | 94%   | 100%     | 82%   | 82% | 92%  | 89%   | Α     |
| TankCat      | 80%  | 85% | 75%  | 82%  | 80% | 92%  | 95%  | 90%      | 92%    | 94%   | 100%     | 85%   | 82% | 85%  | 89%   | Α     |
| CBC          | 80%  | 65% | 85%  | 85%  | 85% | 90%  | 92%  | 92%      | 90%    | 89%   | 100%     | 95%   | 95% | 95%  | 89%   | Α     |
| Shepard      | 80%  | 85% | 90%  | 85%  | 80% | 85%  | 95%  | 85%      | 87%    | 93%   | 88%      | 92%   | 90% | 87%  | 88%   | Α     |
| stray_boogie | 85%  | 70% | 95%  | 75%  | 80% | 75%  | 85%  | 92%      | 90%    | 93%   | 100%     | 90%   | 92% | 92%  | 88%   | Α     |
| Metatron     | 80%  | 75% | 90%  | 80%  | 80% | 85%  | 95%  | 85%      | 92%    | 93%   | 100%     | 80%   | 75% | 87%  | 87%   | Α     |
| saber        | 85%  | 85% | 85%  | 92%  | 70% | 90%  | 87%  | 82%      | 92%    | 91%   | 81%      | 92%   | 82% | 92%  | 87%   | Α     |
| Karnivool    | 85%  | 70% | 85%  | 67%  | 75% | 75%  | 90%  | 92%      | 87%    | 94%   | 97%      | 85%   | 80% | 90%  | 86%   | В     |
| Weezer       | 87%  | 85% | 75%  | 82%  | 85% | 87%  | 78%  | 82%      | 85%    | 94%   | 75%      | 82%   | 75% | 82%  | 84%   | В     |
| Bugs Bunny   | 80%  | 85% | 85%  | 80%  | 85% | 82%  | 92%  | 85%      | 82%    | 83%   | 75%      | 85%   | 95% | 87%  | 83%   | В     |
|              | 75%  | 70% | 75%  | 77%  | 80% | 92%  | 95%  | 90%      | 87%    | 86%   | 66%      | 67%   | 75% | 87%  | 80%   | В     |
| Mithrandir   | 70%  | 60% | 75%  | 77%  | 72% | 85%  | 82%  | 82%      | 75%    | 85%   | 66%      | 87%   | 77% | 95%  | 78%   | В     |
|              | 30%  | 30% | 80%  | 75%  | 75% | 90%  | 70%  | 75%      | 85%    | 88%   | 97%      | 77%   | 77% | 85%  | 75%   | С     |
| strawhat     | 60%  | 60% | 70%  | 60%  | 40% | 82%  | 70%  | 78%      | 70%    | 76%   | 41%      | 55%   | 60% | 65%  | 64%   | С     |
| Median Score | 80%  | 75% | 85%  | 80%  | 80% | 85%  | 92%  | 85%      | 87%    | 93%   | 97%      | 85%   | 82% | 87%  | 87%   |       |