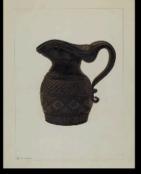

Unknown Woman's Bonnet

Los Angeles County Museum of Art

Hanna Kośmicka "Wilk" Woolf hand puppet

The National Museum in Warsaw

Nicholas Amantea Cream Pitcher

National Gallery of Art, Washington DC

Annie B. Johnston Stoneware Jar