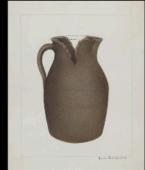

Unknown Woman's Bonnet

Los Angeles County Museum of Art

Hanna Kośmicka "Wilk" Woolf hand puppet

The National Museum in Warsaw

Nicholas Amantea Cream Pitcher

National Gallery of Art, Washington DC

Annie B. Johnston Stoneware Jar

National Gallery of Art, Washington DC

Annie B. Johnston Stoneware Jar

National Gallery of Art, Washington DC