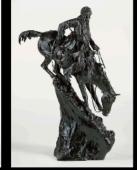

### **Visual Similarity**

https://artsexperiments.withgoogle.com/xdegrees

Daniel Chester French, 1922 Benediction

Amon Carter Museum of American Art

Frederic Remington, 1903 The Mountain Man

Amon Carter Museum of American Art