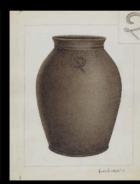

National Gallery of Art, Washington DC

Annie B. Johnston Stoneware Jar

National Gallery of Art, Washington DC