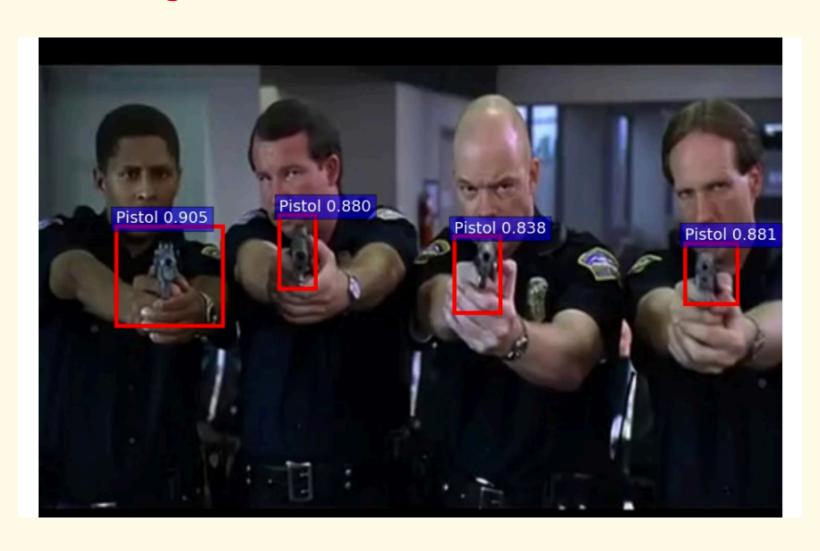

# Automatic Handgun Detection, Olmos, et al. 2017

https://arxiv.org/abs/1702.05147