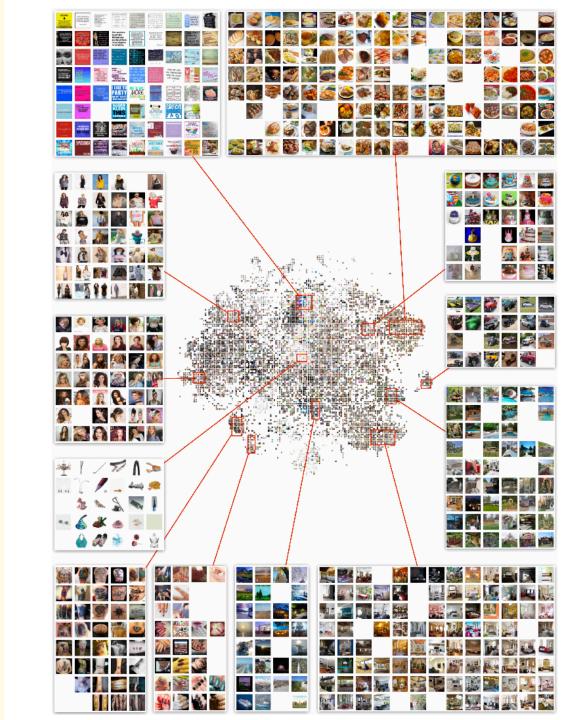

### Deep Kern

https://patrickgadd.github.io/feel-the-kern/

Visual
Discovery at
Pinterest
Zhai et al., 2017

https://arxiv.org/abs/1702.04680