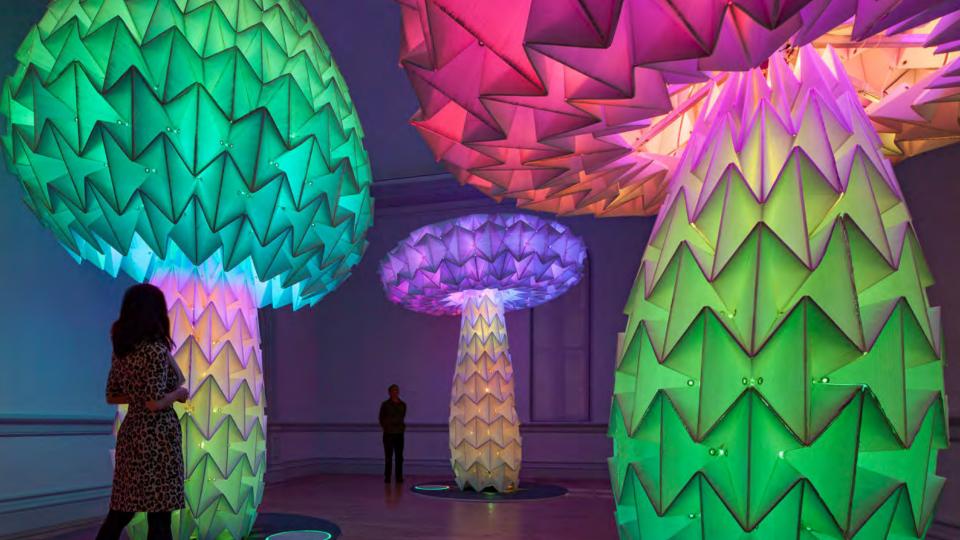

### **WNDR Museum Chicago**

wndr museum is an ever-evolving immersive art and technology experience that is designed to ignite the curiosity that exists within and around each of us. Consider wndr to be a cultural and artistic hub