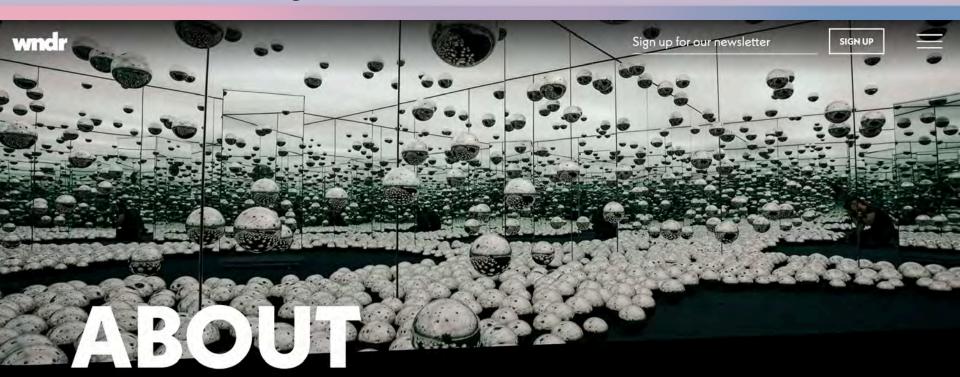

### **WNDR Museum Chicago**

wndr museum is an ever-evolving immersive art and technology experience that is designed to ignite the curiosity that exists within and around each of us. Consider wndr to be a cultural and artistic hub