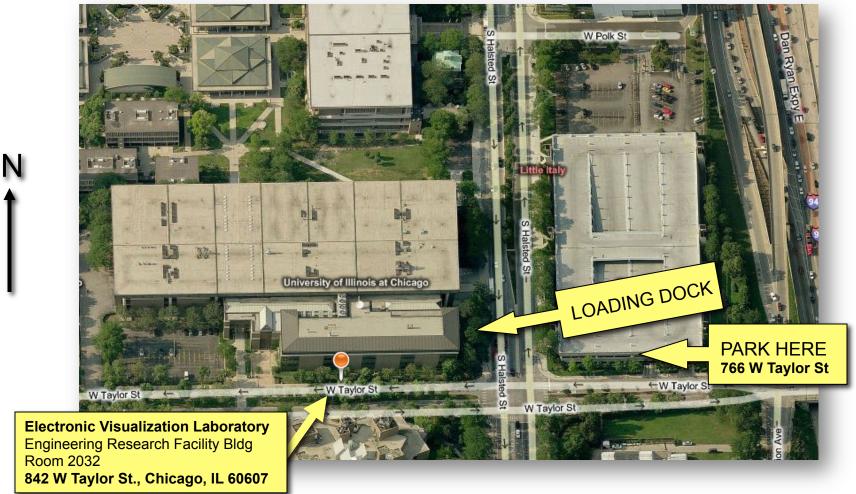

# Reaching the Electronic Visualization Laboratory (EVL)

- Our Address:
  - Room 2032, Engineering Research Facilities Building (ERF)
    - 842 West Taylor Street, Chicago, IL 60607
  - Parking Structure:
    - 766 West Taylor Street, Chicago, IL 60607
- Our Phone #: (312) 996 3002
- Airports:
  - OHare Airport (ORD) is the easiest airport to fly into in terms of variety of flights. Midway Airport (MDW) is also possible and can be cheaper sometimes.
  - Taxi from OHare is about \$50 and takes about 35 minutes.
  - CTA Train directly from OHare is \$2 and takes 1 hour and drops you off on the UIC campus / Halsted Street stop (see page 3).
  - Taxi from downtown hotels should be about \$5-7 and take between 5 to 10 minutes depending on location (we are about 2 miles south west of the Sears Tower).

#### Directions to EVL

- Once you get in the building, go down the hall to the gold elevators, go to the 2nd floor, and wait at the locked double doors.
- Call us on your cellphone at (312) 996-3002 and we will open the door for you.
- The Loading Dock area is where you should go if you are making large deliveries.