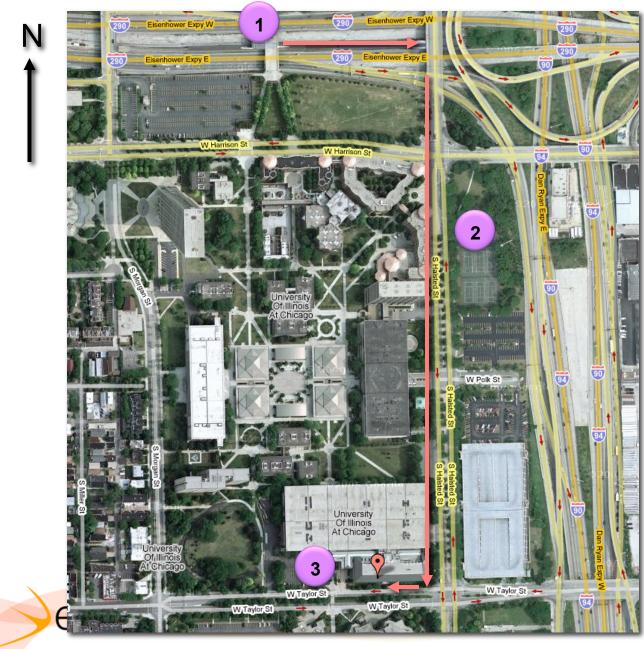

### Reaching EVL by CTA Blue Line Train

1. Exit CTA Blue Line train at the Halsted/UIC stop. Walk EAST up the ramp to Halsted street.

2. Walk SOUTH on Halsted until you reach Taylor street.

3. Walk WEST to reach 842 W. Taylor Street.