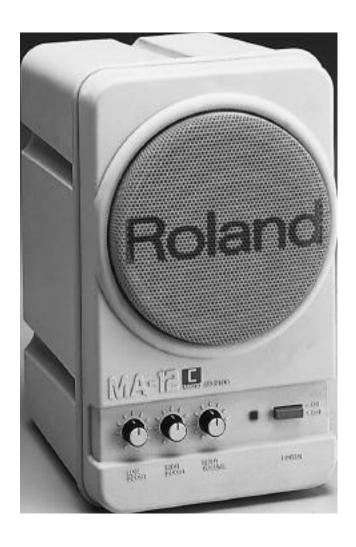

## **MA-12C Micro Monitor**

Combines deep, rich sound with a new level of dynamic expressive power, for the ultimate in monitor performance.

- Monitor speaker with built-in 10W amplifier and sealed 10cm full-range speaker
- Magnetically shielded
- Separate mic, instrument and line-level inputs
- Volume, high and low tone controls

## **Specifications**

- Rated Power Output 10W Speaker10cm(4") Full-range, Magnetically-shielded
- Frequency Range 70 Hz to 17 kHz
- Power Consumption 16 W (AC 117 V), 28 W (AC 230V/240V)
- Dimensions 132 (W) x 165 (D) x 218 (H) mm (5-1/4" x 6-1/2" x 8-5/8")
- Weight 2.5 kg (5 lbs. 9 oz.)